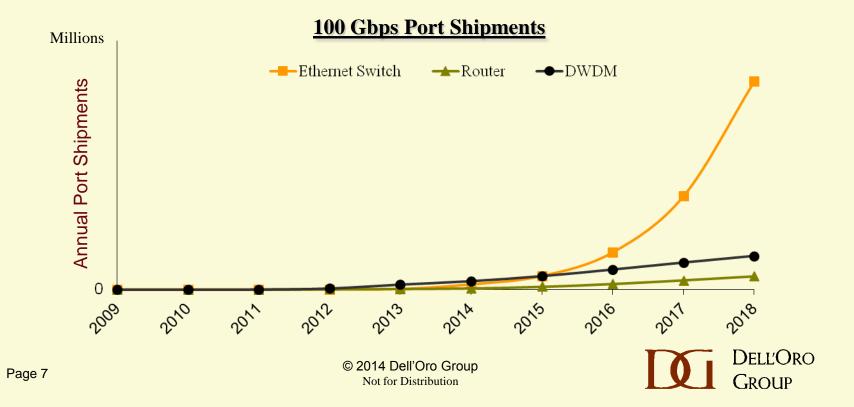

## **Client Side Interfaces - Tomorrow**

## **Demand for 100 Gbps ports expand exponentially**

Market demand will correlate with price, size, power, and performance

This is still just the beginning for 100 GbE client side ports