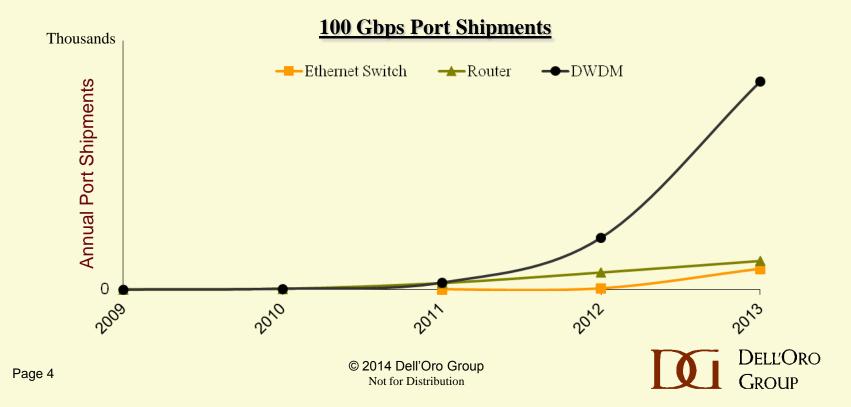

## **Client Side Interfaces - Today**

#### 100 Gbps client side port use is very low

Unfavorable price, size and power

#### Price metric used in DWDM differs from Routers and from Ethernet Switches