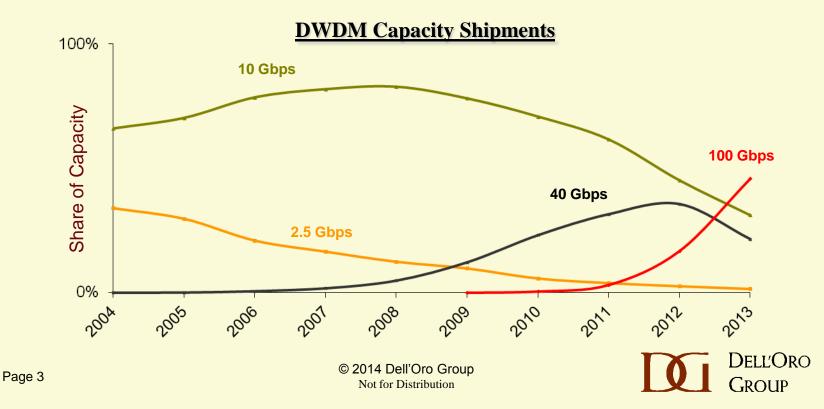

## **DWDM Wavelengths - Today**

#### **Chart was similar for 10 Gbps when it entered the market**

10 Gbps client side port adoption low until XFP