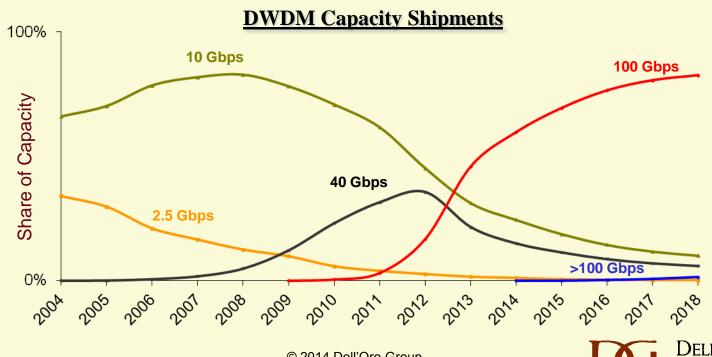

## **DWDM Wavelengths - Tomorrow**

100 Gbps DWDM to dominate market demand for at least the next five years

100 Gbps replacing 10 Gbps as the most deployed wavelength speed

100 Gbps is the new 10 Gbps

Speeds following 100 Gbps will likely leverage 100 Gbps components